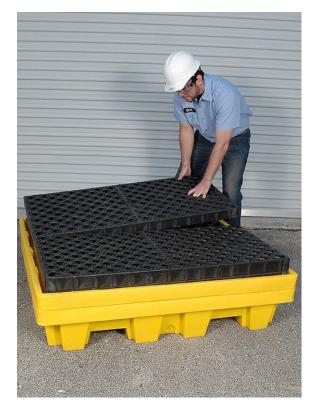

## UltraTech Spill Pallet Nestable 4 Drum With Drain - 1231

- Large sixty-six (66) gallon sump captures leaks and spills from steel or poly drums (4-drum capacity).
- Nestable design allows multiple pallets to be shipped (or stored) in a minimal amount of space.
- 100% polyethylene (LLDPE) construction compatible with a broad range of chemicals, including acids and corrosives.
- Low-profile (10" height) makes drum handling safer and easier.
- 2-way forkliftable provides easy positioning and relocation.

The innovative design of the Ultra-Spill Pallet – Nestable Model allows sumps to be perfectly nested to maximize valuable shipping and storage space. This can be a crucial advantage when shipping large quantities of spill pallets, especially overseas.