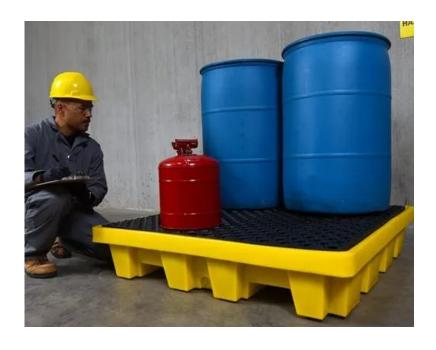

## UltraTech Spill Pallet Nestable 4 Drum With Drain - 1231

- Large sixty-six (66) gallon sump captures leaks and spills from steel or poly drums (4-drum capacity).
- Nestable design allows multiple pallets to be shipped (or stored) in a minimal amount of space.
- 100% polyethylene (LLDPE) construction compatible with a broad range of chemicals, including acids and corrosives.
- Low-profile (10" height) makes drum handling safer and easier.
- 2-way forkliftable provides easy positioning and relocation.

Ultratech Nestable Spill Pallet 1231 Specifications:

- 4 Drum Spill Pallet Dimensions: 51" x 51" x 10"
- o Uniformly Distributed Load: 6,000 lbs.
- Spill Containment Capacity: 66 Gallons
- o Weight: 80 lbs.